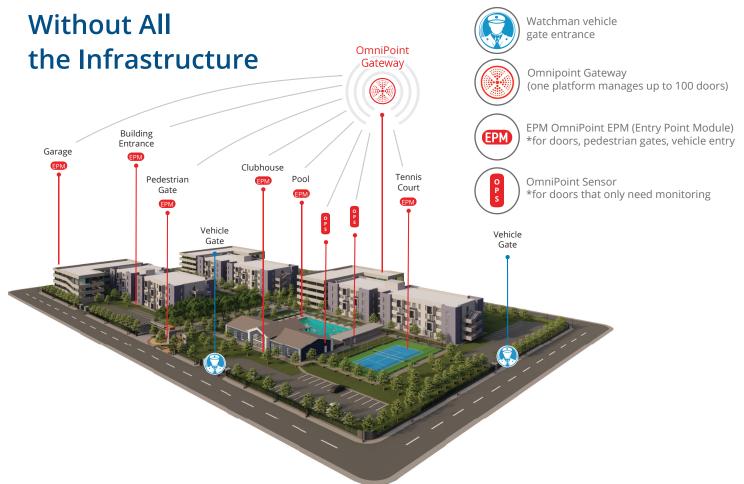

## **OmniPoint**

#### The only Wireless Access Control System you will ever need.

- Cost Effective installation no data wiring infrastructure required
- Wireless point to multi-point access control
- One Gateway device for up to 100 doors
- Includes one EPM (Entry Point Module) per door and 12v DC or 24v AC power
- Up to 1 mile range unobstructed, 1/2 mile with obstructed/urban applications