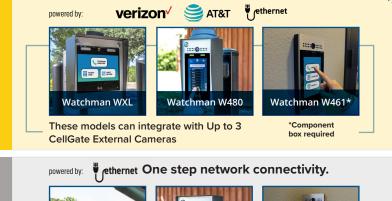

## Watchman Visitor Telephone Entry & Access Control Products

- Live streaming video telephone entry, access control and photo capabilities
- QR code visitor management
- SmartScreen customizable call management
- Up to 9 telephone entry contacts per resident