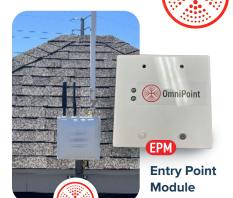

## **OmniPoint**

#### The only Wireless Access Control System you will ever need.

- Cost Effective installation no data wiring infrastructure required
- Wireless point to multi-point access control
- One Gateway device for up to 100 doors
- Includes one EPM (Entry Point Module) per door and 12v DC or 24v AC power
- Up to 1 mile range unobstructed, 1/2 mile with obstructed/urban applications