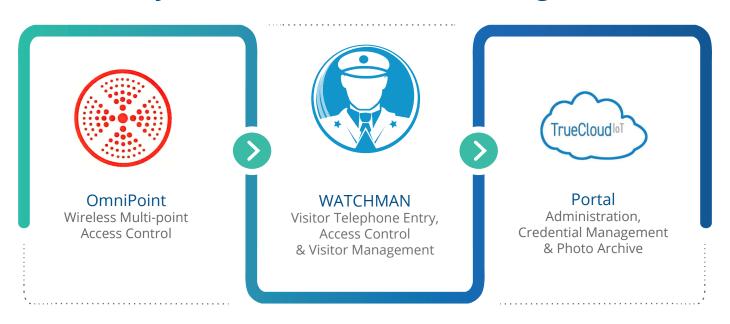

### **WATCHMAN**

## Watchman Visitor Telephone Entry & Access Control Products

- Live streaming video telephone entry, access control and photo capabilities
- QR code visitor management
- SmartScreen customizable call management
- Up to 9 telephone entry contacts per resident

## **OmniPoint**

#### The only Wireless Access Control System you will ever need.

- Cost Effective installation no data wiring infrastructure required
- Wireless point to multi-point access control
- One Gateway device for up to 100 doors
- Includes one EPM (Entry Point Module) per door and 12v DC or 24v AC power
- Up to 1 mile range unobstructed, 1/2 mile with obstructed/urban applications

### **Portal**

#### **Administration, Credential Management & Photo Archive**

- Master login property management
- User tier administration
- Native VoIP system
- Activity logs tracking
- Mass import/export of call group and credential management
- All photos from cameras are stored on TrueCloud