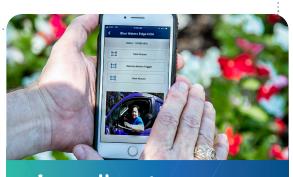

# ) (Cellgate App

- Receive live video on telephone entry
- Create and send visitors QR code credentials
- Open gates on demand and hold open
- Take pictures from camera(s)

Available on the App Store and Google Play