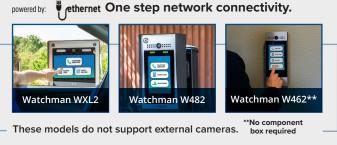

## Watchman Visitor Telephone Entry & Access Control Products

- Live streaming video telephone entry, access control and photo capabilities
- QR code visitor management
- SmartScreen customizable call management
- Up to 9 telephone entry contacts per resident